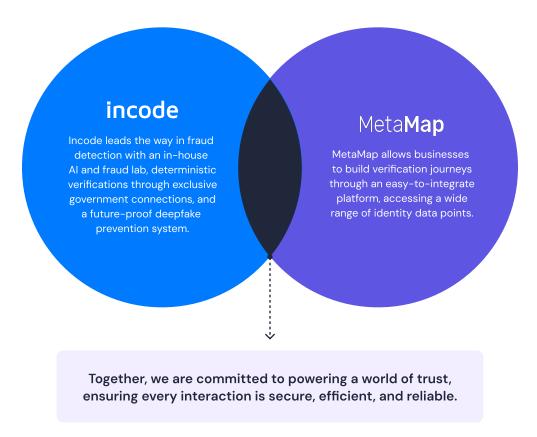

## MetaMap joins Incode.

As MetaMap is now part of Incode, our combined company is set to deliver even more powerful identity verification services. Here's what you can look forward to:

Combining Incode's enterprise-grade technology with MetaMap's easy-to-implement platform will expand our reach across North America, Latin America, and Africa. Whether you're a large enterprise or a midmarket business, we have a solution for your company.

This partnership isn't just about combining two companies; it's about **creating a future where identity verification** is seamless, secure, and reliable. We're excited about the possibilities and the innovations we'll bring to our global clients.